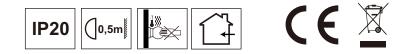

## **SPECIFICATIONS:**

- Fitting: IRON •
- Lamp type: E27 MAX 40W • Lamps and gears excluded unless otherwise specified
- Protection against electric shock: CLASS II. Double insulated. • Does not require earth connection.
- Ingress Protection: IP20. Protection against entry of solid objects greater than 12mm in diameter
- Quality/Corrosive rating: QC21: Burning period: 12hrs/24hr cycle. Commercial use, indoor mainly - painted or plated metals. Not for use in corrosive environments.