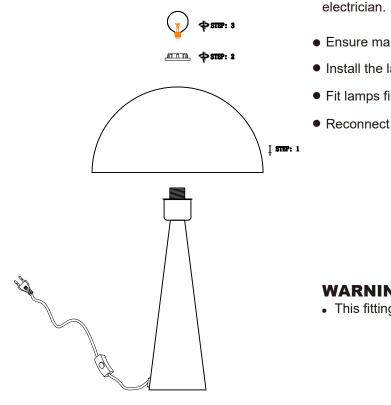

## **INSTALLATION INSTRUCTIONS:**

Electrical products can cause death, injury, or damage to property. Installation of this product must be carried out by a qualified

- Ensure mains supply is switched off.
- Install the lamp shade on the lamp seat with screws
- Fit lamps firmly into lampholders
- Reconnect power.